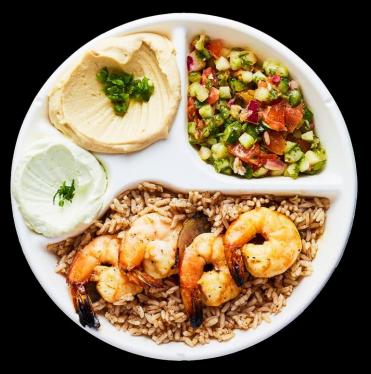

## Shrimp Kebab Plate

**Shrimp** (Jumbo Shrimp [Shrimp, Salt, Sodium Carbonate, Sodium Citrate], Olive Oil, Pink Himalayan Salt, Black Pepper), Rice (Rice, Avocado Oil, Garlic, Pink Himalayan Salt), Spicy Hummus (Garbanzo Beans [Garbanzo Beans, Water, Baking Soda], Tahini [Sesame Seeds], Garlic, Citric Acid, Pink Himalayan Salt, Serrano Pepper, Olive Oil), Mediterranean Salad (Tomatoes, Cucumber, Onions, Olive Oil, Parsley, Pink Himalayan Salt, Citric Acid), Garlic Sauce (Canola Oil, Cage Free Liquid Egg Whites (Egg Whites, Guar Gum, Triethyl Citrate [whipping aids]), Garlic, Serrano Peppers, Pink Himalayan Salt, Citric Acid).