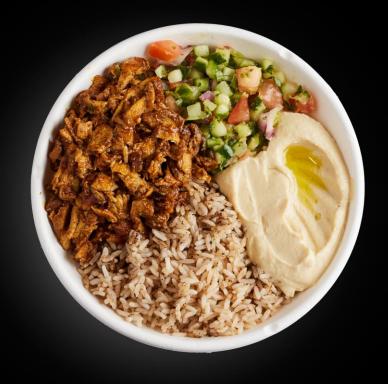

## Falafel Bowl

#### **INGREDIENT STATEMENT:**

<u>Falafel</u> (Garbanzo Beans [Garbanzo Beans, Water], Avocado Oil, Parsley, Onions, Garlic, Spices, Serrano Peppers, Red Bell Pepper, Pink Himalayan Salt), Rice (Rice, Avocado Oil, Garlic, Pink Himalayan Salt), **Spicy Hummus** (Garbanzo Beans [Garbanzo Beans, Water, Baking Soda], Tahini [Sesame Seeds], Garlic, Citric Acid, Pink Himalayan Salt, Serrano Peppers, Olive Oil), Mediterranean Salad (Tomatoes, Cucumber, Onions, Olive Oil, Parsley, Pink Himalayan Salt, Citric Acid).