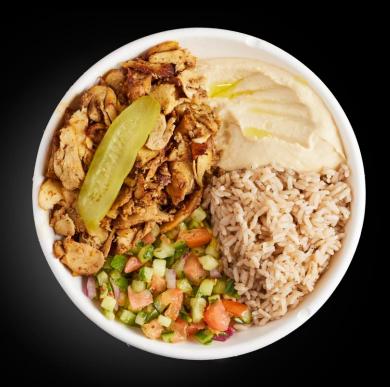

## Chicken Shawarma Plate

#### **INGREDIENT STATEMENT:**

Chicken Shawarma (Halal Certified Chicken Thighs, Avocado Oil, Tomato Paste [Tomatoes, Naturally Derived Citric Acid], Garlic, Red Wine Vinegar, Pink Himalayan Salt, Spices [Sumac, Paprika (Paprika with 2% or less of: Silicon Dioxide [to prevent caking], Ethoxyquin [to retain color]), Black Pepper, Chili Powder, Cumin, Ginger, Organic Turmeric, Nutmeg, Red Chili Peppers, Cloves, Bay Leaf]), Rice (Rice, Avocado Oil, Garlic, Pink Himalayan Salt), Spicy Hummus (Garbanzo Beans [Garbanzo Beans, Water, Baking Soda], Tahini [Sesame Seeds], Garlic, Citric Acid, Pink Himalayan Salt, Serrano Peppers, Olive Oil), Mediterranean Salad (Tomatoes, Cucumber, Onions, Olive Oil, Parsley, Pink Himalayan Salt, Citric Acid), Garlic Sauce (Canola Oil, Cage Free Liquid Egg Whites (Egg Whites, Guar Gum, Triethyl Citrate [whipping aids]), Garlic, Serrano Peppers, Pink Himalayan Salt, Citric Acid).