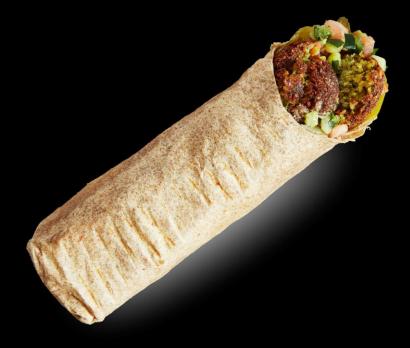

## Falafel Sandwich

On a Whole Wheat Wrap

#### **INGREDIENT STATEMENT:**

Whole Wheat Flour Tortilla (Whole Wheat and Unbleached Wheat Flour, Water, Vegetable Shortening [source not provided, therefore, may contain soy]), Falafel (Garbanzo Beans [Garbanzo Beans, Water), Avocado Oil, Onions, Parsley, Garlic, Spices, Serrano Peppers, Red Bell Pepper, Pink Himalayan Salt), <u>Hummus</u> (Garbanzo Beans [Garbanzo Beans, Water, Baking Soda], Tahini [Sesame Seeds], Garlic, Citric Acid, Pink Himalayan Salt), Mediterranean Salad (Tomatoes, Cucumber, Onions, Olive Oil, Parsley, Pink Himalayan Salt, Citric Acid), Tahini Sauce (Water, Tahini [Sesame Seeds], Garlic, Pink Himalayan Salt, Citric Acid), Cucumber Pickles (Cucumbers, Water, Salt, Acetic Acid, Spices)