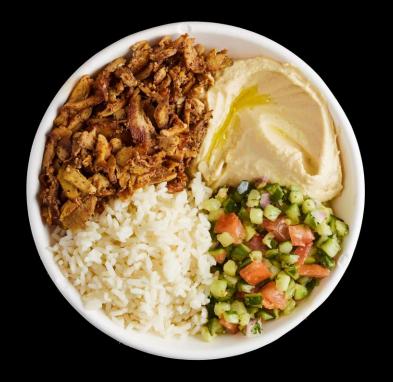

## Falafel Bowl

#### **INGREDIENT STATEMENT:**

<u>Falafel</u> (Garbanzo Beans [Garbanzo Beans, Water], Avocado Oil, Parsley, Onions, Garlic, Spices, Serrano Peppers, Red Bell Pepper, Pink Himalayan Salt), Rice (Rice, Avocado Oil, Garlic, Pink Himalayan Salt), **Spicy Hummus** (Garbanzo Beans [Garbanzo Beans, Water, Baking Soda], Tahini [Sesame Seeds], Garlic, Citric Acid, Pink Himalayan Salt, Serrano Peppers, Olive Oil), Mediterranean Salad (Tomatoes, Cucumber, Onions, Olive Oil, Parsley, Pink Himalayan Salt, Citric Acid).