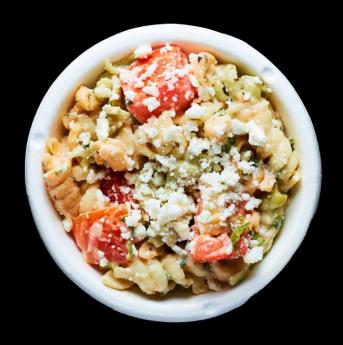

## Feta Salad

<u>Tri Colored Pasta</u> (Semolina [Wheat], Niacin, Ferrous Sulfate [Iron], Thiamine Mononitrate, Riboflavin, Folic Acid, Water), <u>Tomato</u>, <u>Cilantro</u>, <u>Greek Dressing</u> (Avocado Oil, Red Wine Vinegar, Garlic, Lemon Juice, Pink Himalayan Salt, Oregano), <u>Garnish</u> (Feta Cheese (Pasteurized Whole Milk, Salt, Cheese Cultures, Enzymes).