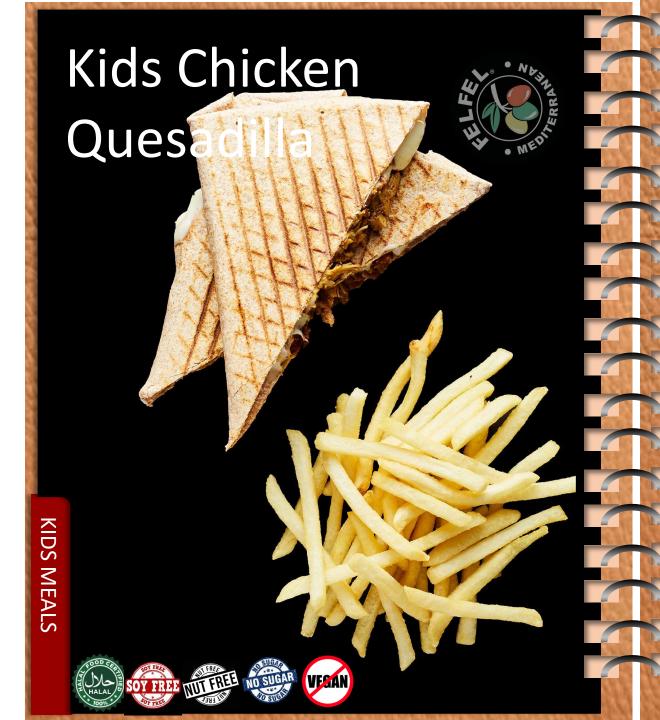

| Nuu iuoii i                                | acis           |
|--------------------------------------------|----------------|
| Serving Size 1<br>Servings Per Container 3 |                |
|                                            |                |
| Amount Per Serving                         |                |
| Calories 380 Calories                      | from Fat 220   |
|                                            | % Daily Value* |
| Total Fat 24g                              | 37%            |
| Saturated Fat 6g                           | 30%            |
| Trans Fat 0g                               |                |
| Cholesterol 35mg 129                       |                |
| Sodium 760mg                               | 32%            |
| Total Carbohydrate 25g                     | 8%             |
| Dietary Fiber 5g                           | 20%            |
| Sugars 3g                                  |                |
| Protein 12g                                |                |
|                                            |                |
|                                            |                |

Nutrition Facts

## Steak Shawarma Sandwich

On Fresh Baked Pita Bread