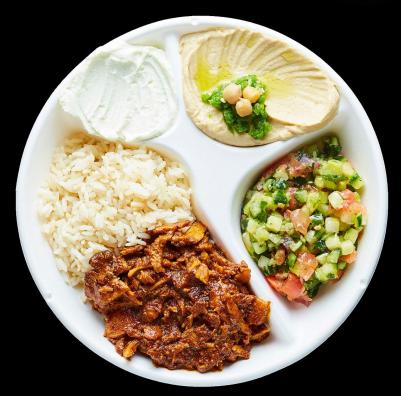

## Falafel Plate

<u>Falafel</u> (Garbanzo Beans [Garbanzo Beans, Water), Avocado Oil, Onions, Parsley, Garlic, Spices, Serrano Peppers, Red Bell Pepper, Pink Himalayan Salt), **Rice** (Rice, Avocado Oil, Garlic, Pink Himalayan Salt), **Spicy Hummus** (Garbanzo Beans [Garbanzo Beans, Water, Baking Soda], Tahini [Sesame Seeds], Garlic, Citric Acid, Pink Himalayan Salt, Serrano Peppers, Olive Oil), Mediterranean Salad (Tomatoes, Cucumber, Onions, Olive Oil, Parsley, Pink Himalayan Salt, Citric Acid), **Tahini Sauce** (Tahini (Sesame Seeds), Water, Garlic, Pink Himalayan Salt, Citric Acid).

| <b>Nutrition F</b>                         | acts            |
|--------------------------------------------|-----------------|
| Serving Size 1<br>Servings Per Container 3 |                 |
| Amount Per Serving                         |                 |
|                                            | om Fat 210      |
|                                            | % Daily Value   |
| Total Fat 23g                              | 35%             |
| Saturated Fat 3.5g                         | 18%             |
| Trans Fat 0g                               |                 |
| Cholesterol 5mg                            | 2%              |
| Sodium 800mg                               | 33%             |
| Total Carbohydrate 42g                     | 14%             |
| Dietary Fiber 9g                           | 36%             |
| Sugars 6g                                  |                 |
| Protein 11g                                |                 |
|                                            |                 |
| *Percent Daily Values are based on diet.   | a 2,000 calorie |