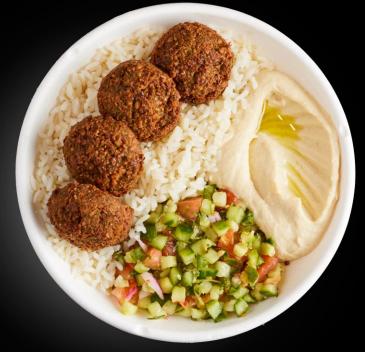

## Falafel Plate

<u>Falafel</u> (Garbanzo Beans [Garbanzo Beans, Water), Avocado Oil, Onions, Parsley, Garlic, Spices, Serrano Peppers, Red Bell Pepper, Pink Himalayan Salt), **Rice** (Rice, Avocado Oil, Garlic, Pink Himalayan Salt), **Spicy Hummus** (Garbanzo Beans [Garbanzo Beans, Water, Baking Soda], Tahini [Sesame Seeds], Garlic, Citric Acid, Pink Himalayan Salt, Serrano Peppers, Olive Oil), Mediterranean Salad (Tomatoes, Cucumber, Onions, Olive Oil, Parsley, Pink Himalayan Salt, Citric Acid), **Tahini Sauce** (Tahini (Sesame Seeds), Water, Garlic, Pink Himalayan Salt, Citric Acid).