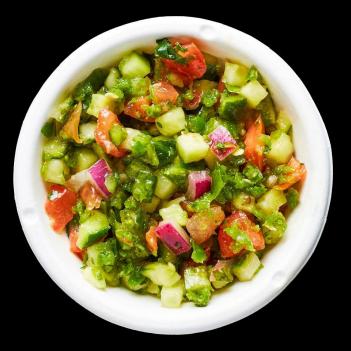

## Spicy Mediterranean Salad

### **INGREDIENT STATEMENT:**

Mediterranean Salad (Tomatoes, Cucumber, Onions, Olive Oil, Parsley, Pink Himalayan Salt, Citric Acid) **Garnish** (Serrano Pepper).

### **Nutrition Facts**

Serving Size 1 Servings Per Container 3

| Amount Per Servin | g                    |
|-------------------|----------------------|
| Calories 15       | Calories from Fat 10 |
|                   | % Daily Value        |
| Total Fat 1g      | 2%                   |
| Saturated Fa      | at 0g <b>0</b> %     |
| Trans Fat 0g      |                      |
| Cholesterol 0r    | ng <b>0</b> %        |
| Sodium 135mg      | g 6%                 |
| Total Carbohy     | drate 2g 1%          |
| Dietary Fibe      | r 0g <b>0</b> %      |
| Sugars 1g         |                      |
| Protein 0g        |                      |
|                   |                      |
| l                 |                      |