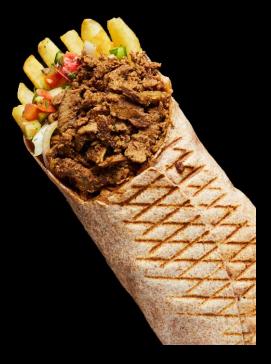

## Chicken Shawarma Sandwich

On Fresh Baked Pita Bread

SANDWICHES

#### **INGREDIENT STATEMENT:**

Pita (Unbromated Baker Flour (sub-ingredients not available), Water, Raw Organic Cane Sugar, Avocado Oil, Pink Himalayan Salt, Whole Wheat Flour (Wheat Flour Enriched [Wheat Flour, Niacin, Reduced Iron, Thiamine Mononitrate, Riboflavin, Folic Acid], Malted Barley Flour), Yeast, Bamboo Fiber), Chicken Shawarma (Halal Certified Chicken Thighs, Avocado Oil, Tomato Paste [Tomatoes, Naturally Derived Citric Acid], Garlic, Red Wine Vinegar, Pink Himalayan Salt, Spices [Sumac, Paprika (Paprika with 2% or less of: Silicon Dioxide [to prevent caking], Ethoxyquin [to retain color]), Black Pepper, Chili Powder, Cumin, Ginger, Organic Turmeric, Nutmeg, Red Chili Peppers, Cloves, Bay Leaf]), Cucumber Pickles (Cucumbers, Water, Salt, Acetic Acid, Spices), Red Cabbage, Tomato, Garlic Sauce (Canola Oil, Cage Free Liquid Egg Whites (Egg Whites, Guar Gum, Triethyl Citrate [whipping aids]), Garlic, Serrano Peppers, Pink Himalayan Salt, Citric Acid).