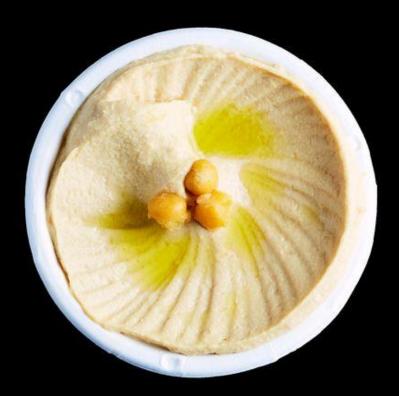

## Falafel Plate

<u>Falafel</u> (Garbanzo Beans [Garbanzo Beans, Water), Avocado Oil, Onions, Parsley, Garlic, Spices, Serrano Peppers, Red Bell Pepper, Pink Himalayan Salt), **Rice** (Rice, Avocado Oil, Garlic, Pink Himalayan Salt), **Spicy Hummus** (Garbanzo Beans [Garbanzo Beans, Water, Baking Soda], Tahini [Sesame Seeds], Garlic, Citric Acid, Pink Himalayan Salt, Serrano Peppers, Olive Oil), Mediterranean Salad (Tomatoes, Cucumber, Onions, Olive Oil, Parsley, Pink Himalayan Salt, Citric Acid), **Tahini Sauce** (Tahini (Sesame Seeds), Water, Garlic, Pink Himalayan Salt, Citric Acid).

| <b>Nutrition F</b>                         | acts            |
|--------------------------------------------|-----------------|
| Serving Size 1<br>Servings Per Container 3 |                 |
| Amount Per Serving                         |                 |
|                                            | om Fat 210      |
|                                            | % Daily Value   |
| Total Fat 23g                              | 35%             |
| Saturated Fat 3.5g                         | 18%             |
| Trans Fat 0g                               |                 |
| Cholesterol 5mg                            | 2%              |
| Sodium 800mg                               | 33%             |
| Total Carbohydrate 42g                     | 14%             |
| Dietary Fiber 9g                           | 36%             |
| Sugars 6g                                  |                 |
| Protein 11g                                |                 |
|                                            |                 |
| *Percent Daily Values are based on diet.   | a 2,000 calorie |