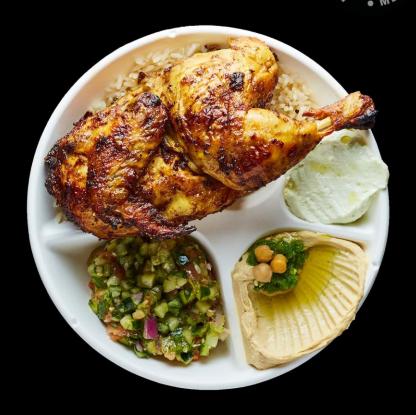

## Chicken Shawarma Plate

#### **INGREDIENT STATEMENT:**

Chicken Shawarma (Halal Certified Chicken Thighs, Avocado Oil, Tomato Paste [Tomatoes, Naturally Derived Citric Acid], Garlic, Red Wine Vinegar, Pink Himalayan Salt, Spices [Sumac, Paprika (Paprika with 2% or less of: Silicon Dioxide [to prevent caking], Ethoxyquin [to retain color]), Black Pepper, Chili Powder, Cumin, Ginger, Organic Turmeric, Nutmeg, Red Chili Peppers, Cloves, Bay Leaf]), Rice (Rice, Avocado Oil, Garlic, Pink Himalayan Salt), Spicy Hummus (Garbanzo Beans [Garbanzo Beans, Water, Baking Soda], Tahini [Sesame Seeds], Garlic, Citric Acid, Pink Himalayan Salt, Serrano Peppers, Olive Oil), Mediterranean Salad (Tomatoes, Cucumber, Onions, Olive Oil, Parsley, Pink Himalayan Salt, Citric Acid), Garlic Sauce (Canola Oil, Cage Free Liquid Egg Whites (Egg Whites, Guar Gum, Triethyl Citrate [whipping aids]), Garlic, Serrano Peppers, Pink Himalayan Salt, Citric Acid).