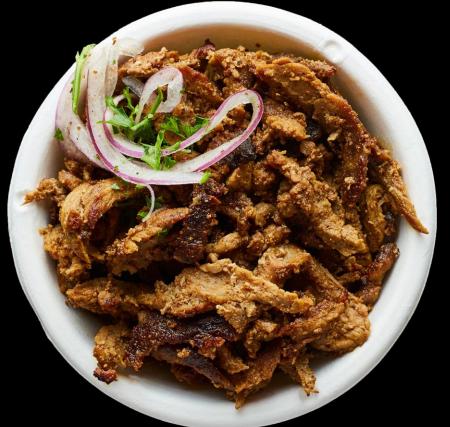

## Chicken Shawarma Plate

#### **INGREDIENT STATEMENT:**

Chicken Shawarma (Halal Certified Chicken Thighs, Avocado Oil, Tomato Paste [Tomatoes, Naturally Derived Citric Acid], Garlic, Red Wine Vinegar, Pink Himalayan Salt, Spices [Sumac, Paprika (Paprika with 2% or less of: Silicon Dioxide [to prevent caking], Ethoxyquin [to retain color]), Black Pepper, Chili Powder, Cumin, Ginger, Organic Turmeric, Nutmeg, Red Chili Peppers, Cloves, Bay Leaf]), Rice (Rice, Avocado Oil, Garlic, Pink Himalayan Salt), Spicy Hummus (Garbanzo Beans [Garbanzo Beans, Water, Baking Soda], Tahini [Sesame Seeds], Garlic, Citric Acid, Pink Himalayan Salt, Serrano Peppers, Olive Oil), Mediterranean Salad (Tomatoes, Cucumber, Onions, Olive Oil, Parsley, Pink Himalayan Salt, Citric Acid), Garlic Sauce (Canola Oil, Cage Free Liquid Egg Whites (Egg Whites, Guar Gum, Triethyl Citrate [whipping aids]), Garlic, Serrano Peppers, Pink Himalayan Salt, Citric Acid).