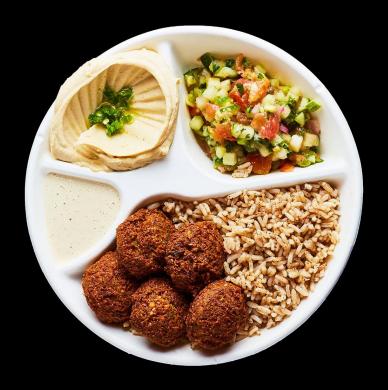

## Falafel Plate

<u>Falafel</u> (Garbanzo Beans [Garbanzo Beans, Water), Avocado Oil, Onions, Parsley, Garlic, Spices, Serrano Peppers, Red Bell Pepper, Pink Himalayan Salt), **Rice** (Rice, Avocado Oil, Garlic, Pink Himalayan Salt), **Spicy Hummus** (Garbanzo Beans [Garbanzo Beans, Water, Baking Soda], Tahini [Sesame Seeds], Garlic, Citric Acid, Pink Himalayan Salt, Serrano Peppers, Olive Oil), Mediterranean Salad (Tomatoes, Cucumber, Onions, Olive Oil, Parsley, Pink Himalayan Salt, Citric Acid), **Tahini Sauce** (Tahini (Sesame Seeds), Water, Garlic, Pink Himalayan Salt, Citric Acid).

| <b>Nutrition F</b>                         | acts            |
|--------------------------------------------|-----------------|
| Serving Size 1<br>Servings Per Container 3 |                 |
| Amount Per Serving                         |                 |
|                                            | om Fat 210      |
|                                            | % Daily Value   |
| Total Fat 23g                              | 35%             |
| Saturated Fat 3.5g                         | 18%             |
| Trans Fat 0g                               |                 |
| Cholesterol 5mg                            | 2%              |
| Sodium 800mg                               | 33%             |
| Total Carbohydrate 42g                     | 14%             |
| Dietary Fiber 9g                           | 36%             |
| Sugars 6g                                  |                 |
| Protein 11g                                |                 |
|                                            |                 |
| *Percent Daily Values are based on diet.   | a 2,000 calorie |