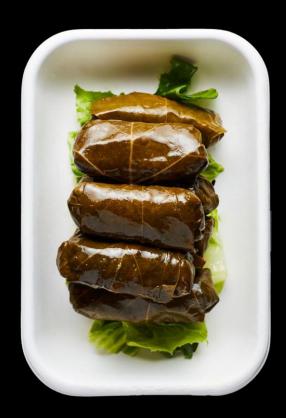

n-Free Tortilla

| Amount Per Serving | g         |              |
|--------------------|-----------|--------------|
| Calories 170       | Calories  | from Fat 5   |
|                    |           | % Daily Valu |
| Total Fat 6g       |           | 90           |
| Saturated Fa       | t 1.5g    | 80           |
| Trans Fat 0g       |           |              |
| Cholesterol 0m     | ng        | 0            |
| Sodium 410mg       | l         | 17°          |
| Total Carbohyo     | drate 35g | 12°          |
| Dietary Fiber      | 0g        | 0            |
| Sugars 5g          |           |              |
| Protein 5g         |           |              |
|                    |           |              |
|                    |           |              |













### Grape Leaves



















### **INGREDIENT STATEMENT:**

<u>Stuffed Grape Leaves</u> (Rice, Vine Leaves, Onion, Soya Oil, Salt, Spices, Citric Acid).

### **Nutrition Facts**

Serving Size 1 each Grape Leaves

| Amount Per Servin  | g           |             |
|--------------------|-------------|-------------|
| Calories 40        | Calories fi | rom Fat 10  |
|                    | %           | Daily Value |
| Total Fat 1g       |             | 2%          |
| Saturated Fat 0.5g |             | 3%          |
| Trans Fat 0g       |             |             |
| Cholesterol 0n     | ng          | 0%          |
| Sodium 210mg       |             | 9%          |
| Total Carbohy      | drate 7g    | 2%          |
| Dietary Fiber      | · 1g        | 4%          |
| Sugars 0g          |             |