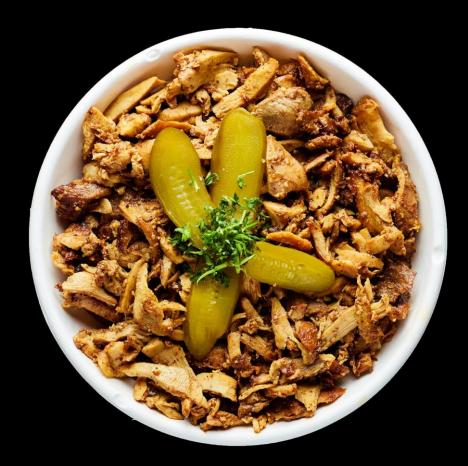

# Spicy Chicken Shawarma Plate

Spicy Chicken Shawrma (Halal Certified Chicken Thighs, Avocado Oil, Tomato Paste (Tomatoes, Naturally Derived Citric Acid), Garlic, Red Wine Vinegar, Himalayan Pink Salt, Carolina Reaper Pepper, Spices (Black Pepper, Chili Powder, Cumin, Ginger, Organic Turmeric, Nutmeg, Red Chili Peppers, Cloves, Bay Leaf, Sumac, Paprika (Paprika with 2% or less of: Silicon Dioxide [to prevent caking], Ethoxyquin [to retain color]), Rice (Rice, Avocado Oil, Garlic, Pink Himalayan Salt), Spicy Hummus (Garbanzo Beans [Garbanzo Beans, Water, Baking Soda], Tahini [Sesame Seeds], Garlic, Citric Acid, Pink Himalayan Salt, Serrano Peppers, Olive Oil), Mediterranean Salad (Tomatoes, Cucumber, Onions, Olive Oil, Parsley, Pink Himalayan Salt, Citric Acid), Garlic Sauce (Canola Oil, Cage Free Liquid Egg Whites (Egg Whites, Guar Gum, Triethyl Citrate [whipping aids]), Garlic, Serrano Peppers, Pink Himalayan Salt, Citric Acid), Garnish (Pickles)