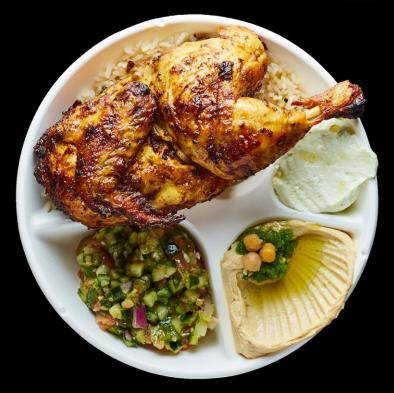

## Falafel Plate

<u>Falafel</u> (Garbanzo Beans [Garbanzo Beans, Water), Avocado Oil, Onions, Parsley, Garlic, Spices, Serrano Peppers, Red Bell Pepper, Pink Himalayan Salt), **Rice** (Rice, Avocado Oil, Garlic, Pink Himalayan Salt), **Spicy Hummus** (Garbanzo Beans [Garbanzo Beans, Water, Baking Soda], Tahini [Sesame Seeds], Garlic, Citric Acid, Pink Himalayan Salt, Serrano Peppers, Olive Oil), Mediterranean Salad (Tomatoes, Cucumber, Onions, Olive Oil, Parsley, Pink Himalayan Salt, Citric Acid), **Tahini Sauce** (Tahini (Sesame Seeds), Water, Garlic, Pink Himalayan Salt, Citric Acid).

| <b>Nutrition F</b>                         | acts            |
|--------------------------------------------|-----------------|
| Serving Size 1<br>Servings Per Container 3 |                 |
| Amount Per Serving                         |                 |
|                                            | om Fat 210      |
|                                            | % Daily Value   |
| Total Fat 23g                              | 35%             |
| Saturated Fat 3.5g                         | 18%             |
| Trans Fat 0g                               |                 |
| Cholesterol 5mg                            | 2%              |
| Sodium 800mg                               | 33%             |
| Total Carbohydrate 42g                     | 14%             |
| Dietary Fiber 9g                           | 36%             |
| Sugars 6g                                  |                 |
| Protein 11g                                |                 |
|                                            |                 |
| *Percent Daily Values are based on diet.   | a 2,000 calorie |