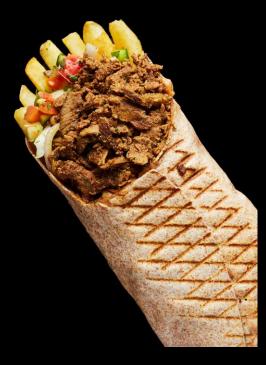

## Falafel Sandwich

On a Whole Wheat Wrap

#### **INGREDIENT STATEMENT:**

Whole Wheat Flour Tortilla (Whole Wheat and Unbleached Wheat Flour, Water, Vegetable Shortening [source not provided, therefore, may contain soy]), Falafel (Garbanzo Beans [Garbanzo Beans, Water), Avocado Oil, Onions, Parsley, Garlic, Spices, Serrano Peppers, Red Bell Pepper, Pink Himalayan Salt), <u>Hummus</u> (Garbanzo Beans [Garbanzo Beans, Water, Baking Soda], Tahini [Sesame Seeds], Garlic, Citric Acid, Pink Himalayan Salt), Mediterranean Salad (Tomatoes, Cucumber, Onions, Olive Oil, Parsley, Pink Himalayan Salt, Citric Acid), Tahini Sauce (Water, Tahini [Sesame Seeds], Garlic, Pink Himalayan Salt, Citric Acid), Cucumber Pickles (Cucumbers, Water, Salt, Acetic Acid, Spices)