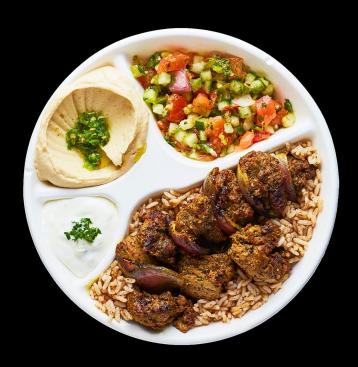

## Falafel Plate

<u>Falafel</u> (Garbanzo Beans [Garbanzo Beans, Water), Avocado Oil, Onions, Parsley, Garlic, Spices, Serrano Peppers, Red Bell Pepper, Pink Himalayan Salt), **Rice** (Rice, Avocado Oil, Garlic, Pink Himalayan Salt), **Spicy Hummus** (Garbanzo Beans [Garbanzo Beans, Water, Baking Soda], Tahini [Sesame Seeds], Garlic, Citric Acid, Pink Himalayan Salt, Serrano Peppers, Olive Oil), Mediterranean Salad (Tomatoes, Cucumber, Onions, Olive Oil, Parsley, Pink Himalayan Salt, Citric Acid), **Tahini Sauce** (Tahini (Sesame Seeds), Water, Garlic, Pink Himalayan Salt, Citric Acid).

| <b>Nutrition F</b>                         | acts            |
|--------------------------------------------|-----------------|
| Serving Size 1<br>Servings Per Container 3 |                 |
| Amount Per Serving                         |                 |
|                                            | om Fat 210      |
|                                            | % Daily Value   |
| Total Fat 23g                              | 35%             |
| Saturated Fat 3.5g                         | 18%             |
| Trans Fat 0g                               |                 |
| Cholesterol 5mg                            | 2%              |
| Sodium 800mg                               | 33%             |
| Total Carbohydrate 42g                     | 14%             |
| Dietary Fiber 9g                           | 36%             |
| Sugars 6g                                  |                 |
| Protein 11g                                |                 |
|                                            |                 |
| *Percent Daily Values are based on diet.   | a 2,000 calorie |