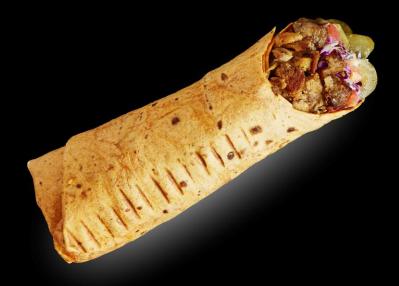

## Spicy Chicken Shawarma Sandwich

On a Gluten Free Wrap

#### **INGREDIENT STATEMENT:**

Gluten-Free Tortilla (Water, Tapioca Starch, Rice Flour, Soybean Flour, Dextrose, Soybean Oil, Potato Starch, Chia Flour, Yeast, contains 2% or less of: Xanthan Gum, Salt, Rice Starch, Corn Dextrin, Polyglycerol Esters of Fatty Acids, Mono- and Diglycerides, Fumaric Acid, Calcium Propionate, Baking Powder [Sodium and Pyrophosphate, Sodium Bicarbonate, Corn Starch, Monocalcium Phosphate), Spicy Chicken Shawrma (Halal Certified Chicken Thighs, Avocado Oil, Tomato Paste (Tomatoes, Naturally Derived Citric Acid), Garlic, Red Wine Vinegar, Himalayan Pink Salt, Carolina Reaper Pepper, Spices (Black Pepper, Chili Powder, Cumin, Ginger, Organic Turmeric, Nutmeg, Red Chili Peppers, Cloves, Bay Leaf, Sumac, Paprika (Paprika with 2% or less of: Silicon Dioxide [to prevent caking], Ethoxyquin [to retain color]), Cucumber Pickles (Cucumbers, Water, Salt, Acetic Acid, Spices), Red Cabbage, Tomato, Garlic Sauce (Canola Oil, Cage Free Liquid Egg Whites (Egg Whites, Guar Gum, Triethyl Citrate [whipping aids]), Garlic, Serrano Peppers, Pink Himalayan Nutrition Easts