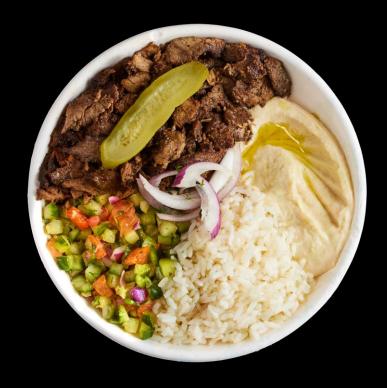

## Steak Shawarma Plate

#### **INGREDIENT STATEMENT:**

**Steak Shawarma** (Halal Certified Inside Top Round, Lamb Caul Fat, Avocado Oil, Red Wine Vinegar, Tomato Paste (Tomatoes, Naturally Derived Citric Acid), Pink Himalayan Salt, Spices (Sumac, Paprika (Paprika with 2% or less of: Silicon Dioxide [to prevent caking], Ethoxyquin [to retain color]), Black Pepper, Chili Powder, Organic Turmeric, Cloves, Organic Cardamom, Cinnamon, Bay Leaf.), Rice (Rice, Avocado Oil, Garlic, Pink Himalayan Salt), **Spicy Hummus** (Garbanzo Beans [Garbanzo Beans, Water, Baking Soda], Tahini [Sesame Seeds], Garlic, Citric Acid, Pink Himalayan Salt, Serrano Peppers, Olive Oil), Mediterranean Salad (Tomatoes, Cucumber, Onions, Olive Oil, Parsley, Pink Himalayan Salt, Citric Acid), **Tzatziki Sauce** (Dahi Yogurt (Cultured Pasteurized Grade A Milk, Natamycin [to maintain freshness]), Cucumber, Garlic, Pink Himalayan Salt), Garnish (Red Onions).