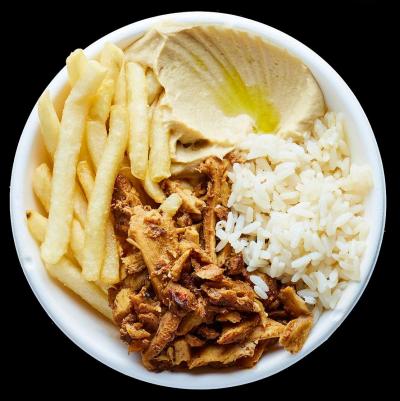

## Falafel Plate

<u>Falafel</u> (Garbanzo Beans [Garbanzo Beans, Water), Avocado Oil, Onions, Parsley, Garlic, Spices, Serrano Peppers, Red Bell Pepper, Pink Himalayan Salt), **Rice** (Rice, Avocado Oil, Garlic, Pink Himalayan Salt), **Spicy Hummus** (Garbanzo Beans [Garbanzo Beans, Water, Baking Soda], Tahini [Sesame Seeds], Garlic, Citric Acid, Pink Himalayan Salt, Serrano Peppers, Olive Oil), Mediterranean Salad (Tomatoes, Cucumber, Onions, Olive Oil, Parsley, Pink Himalayan Salt, Citric Acid), **Tahini Sauce** (Tahini (Sesame Seeds), Water, Garlic, Pink Himalayan Salt, Citric Acid).

| <b>Nutrition F</b>                         | acts            |
|--------------------------------------------|-----------------|
| Serving Size 1<br>Servings Per Container 3 |                 |
| Amount Per Serving                         |                 |
|                                            | om Fat 210      |
|                                            | % Daily Value   |
| Total Fat 23g                              | 35%             |
| Saturated Fat 3.5g                         | 18%             |
| Trans Fat 0g                               |                 |
| Cholesterol 5mg                            | 2%              |
| Sodium 800mg                               | 33%             |
| Total Carbohydrate 42g                     | 14%             |
| Dietary Fiber 9g                           | 36%             |
| Sugars 6g                                  |                 |
| Protein 11g                                |                 |
|                                            |                 |
| *Percent Daily Values are based on diet.   | a 2,000 calorie |