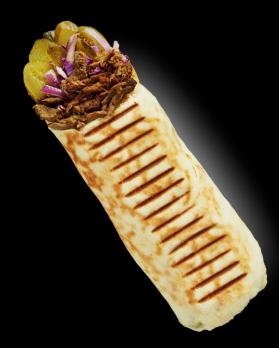

## Chicken Shawarma Sandwich

On Fresh Baked Pita Bread

SANDWICHES

#### **INGREDIENT STATEMENT:**

Pita (Unbromated Baker Flour (sub-ingredients not available), Water, Raw Organic Cane Sugar, Avocado Oil, Pink Himalayan Salt, Whole Wheat Flour (Wheat Flour Enriched [Wheat Flour, Niacin, Reduced Iron, Thiamine Mononitrate, Riboflavin, Folic Acid], Malted Barley Flour), Yeast, Bamboo Fiber), Chicken Shawarma (Halal Certified Chicken Thighs, Avocado Oil, Tomato Paste [Tomatoes, Naturally Derived Citric Acid], Garlic, Red Wine Vinegar, Pink Himalayan Salt, Spices [Sumac, Paprika (Paprika with 2% or less of: Silicon Dioxide [to prevent caking], Ethoxyquin [to retain color]), Black Pepper, Chili Powder, Cumin, Ginger, Organic Turmeric, Nutmeg, Red Chili Peppers, Cloves, Bay Leaf]), Cucumber Pickles (Cucumbers, Water, Salt, Acetic Acid, Spices), Red Cabbage, Tomato, Garlic Sauce (Canola Oil, Cage Free Liquid Egg Whites (Egg Whites, Guar Gum, Triethyl Citrate [whipping aids]), Garlic, Serrano Peppers, Pink Himalayan Salt, Citric Acid).