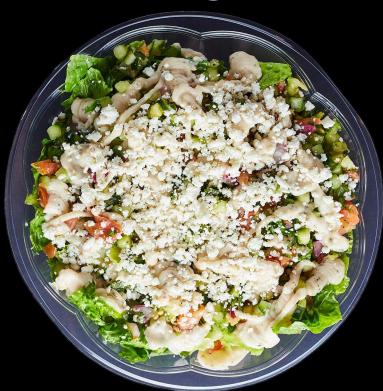

# Greek Salad (w/ Dressing)

#### **INGREDIENT STATEMENT:**

Romaine Lettuce, Mediterranean Salad (Tomatoes, Cucumber, Onions, Olive Oil, Parsley, Pink Himalayan Salt, Citric Acid), Feta Cheese [Pasteurized Whole Milk, Salt, Cheese Cultures, Enzymes], Greek Dressing (Avocado Oil, Olive Oil, Garlic, Red Wine Vinegar, Lemon Juice, Oregano, Pink Himalayan Salt).