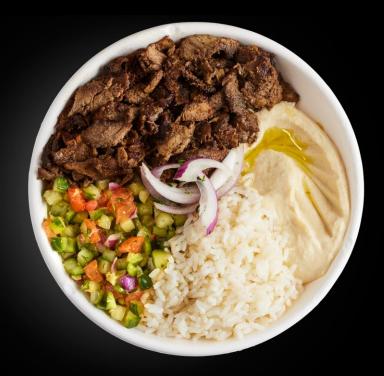

## Steak Shawarma Plate

#### **INGREDIENT STATEMENT:**

**Steak Shawarma** (Halal Certified Inside Top Round, Lamb Caul Fat, Avocado Oil, Red Wine Vinegar, Tomato Paste (Tomatoes, Naturally Derived Citric Acid), Pink Himalayan Salt, Spices (Sumac, Paprika (Paprika with 2% or less of: Silicon Dioxide [to prevent caking], Ethoxyquin [to retain color]), Black Pepper, Chili Powder, Organic Turmeric, Cloves, Organic Cardamom, Cinnamon, Bay Leaf.), Rice (Rice, Avocado Oil, Garlic, Pink Himalayan Salt), **Spicy Hummus** (Garbanzo Beans [Garbanzo Beans, Water, Baking Soda], Tahini [Sesame Seeds], Garlic, Citric Acid, Pink Himalayan Salt, Serrano Peppers, Olive Oil), Mediterranean Salad (Tomatoes, Cucumber, Onions, Olive Oil, Parsley, Pink Himalayan Salt, Citric Acid), **Tzatziki Sauce** (Dahi Yogurt (Cultured Pasteurized Grade A Milk, Natamycin [to maintain freshness]), Cucumber, Garlic, Pink Himalayan Salt), Garnish (Red Onions).