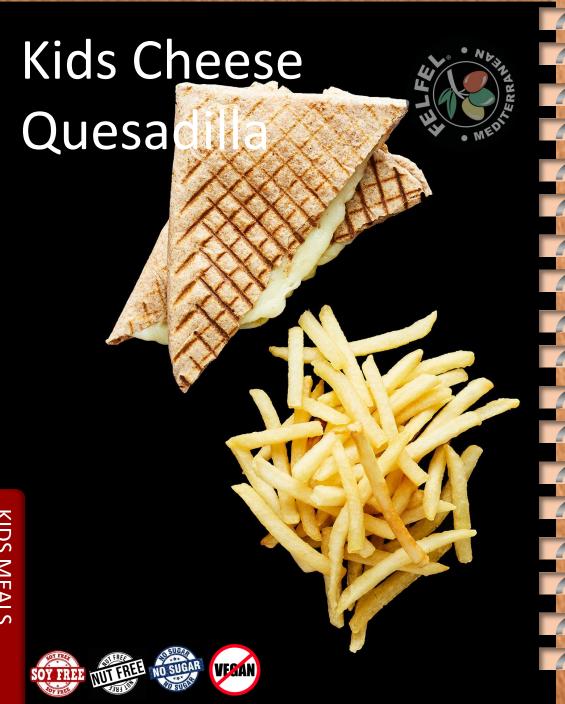

| m Fat 120     |
| %                                          | Daily Value*  |
| Total Fat 13g                              | 20%           |
| Saturated Fat 2g                           | 10%           |
| Trans Fat 0g                               |               |
| Cholesterol 35mg                           | 12%           |
| Sodium 430mg                               | 18%           |
| Total Carbohydrate 20g                     | 7%            |
| Dietary Fiber 3g                           | 12%           |
| Sugars 2g                                  |               |
| Protein 9g                                 |               |
|                                            |               |
| *Percent Daily Values are based on a diet. | 2,000 calorie |



















### **INGREDIENT STATEMENT:**

Whole Wheat Flour Tortilla (Whole Wheat and Unbleached Wheat Flour, Water, Vegetable Shortening [source not provided, therefore, may contain soy]), Mozzarella Cheese (Cultured Pasteurized Part-Skim Milk, Salt, Enzymes), French Fries (Potatoes, Vegetable Oil [contains one or more of the following oils: Canola, Soybean, Cottonseed, Sunflower, Corn], contains 2% or less of: Dextrose, Sodium Acid Pyrophosphate [to maintain color])

| <b>Nutrition Fa</b> | acts |
|---------------------|------|
|---------------------|------|

Serving Size 1

Servings Per Container 3

| ocivingo i ci ooi  | itali ici o           |
|--------------------|-----------------------|
|                    |                       |
| Amount Per Serving |                       |
| Calories