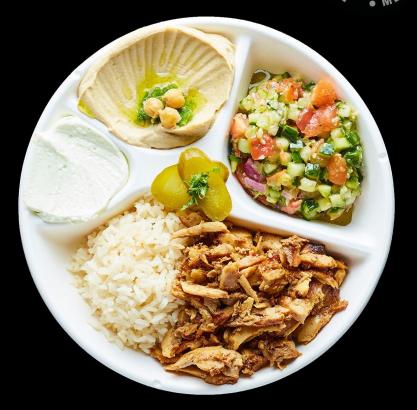

## Chicken Shawarma Plate

#### **INGREDIENT STATEMENT:**

Chicken Shawarma (Halal Certified Chicken Thighs, Avocado Oil, Tomato Paste [Tomatoes, Naturally Derived Citric Acid], Garlic, Red Wine Vinegar, Pink Himalayan Salt, Spices [Sumac, Paprika (Paprika with 2% or less of: Silicon Dioxide [to prevent caking], Ethoxyquin [to retain color]), Black Pepper, Chili Powder, Cumin, Ginger, Organic Turmeric, Nutmeg, Red Chili Peppers, Cloves, Bay Leaf]), Rice (Rice, Avocado Oil, Garlic, Pink Himalayan Salt), Spicy Hummus (Garbanzo Beans [Garbanzo Beans, Water, Baking Soda], Tahini [Sesame Seeds], Garlic, Citric Acid, Pink Himalayan Salt, Serrano Peppers, Olive Oil), Mediterranean Salad (Tomatoes, Cucumber, Onions, Olive Oil, Parsley, Pink Himalayan Salt, Citric Acid), Garlic Sauce (Canola Oil, Cage Free Liquid Egg Whites (Egg Whites, Guar Gum, Triethyl Citrate [whipping aids]), Garlic, Serrano Peppers, Pink Himalayan Salt, Citric Acid).