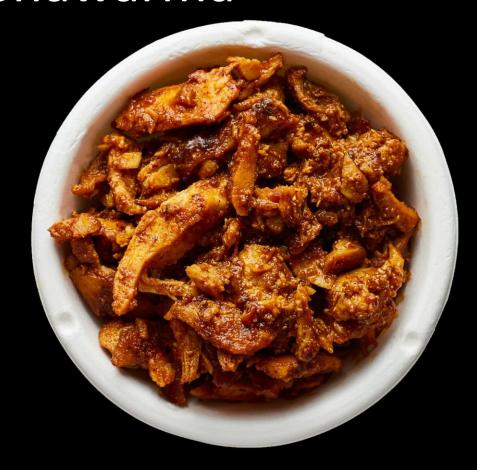

## Chicken Shawarma Plate

#### **INGREDIENT STATEMENT:**

Chicken Shawarma (Halal Certified Chicken Thighs, Avocado Oil, Tomato Paste [Tomatoes, Naturally Derived Citric Acid], Garlic, Red Wine Vinegar, Pink Himalayan Salt, Spices [Sumac, Paprika (Paprika with 2% or less of: Silicon Dioxide [to prevent caking], Ethoxyquin [to retain color]), Black Pepper, Chili Powder, Cumin, Ginger, Organic Turmeric, Nutmeg, Red Chili Peppers, Cloves, Bay Leaf]), Rice (Rice, Avocado Oil, Garlic, Pink Himalayan Salt), Spicy Hummus (Garbanzo Beans [Garbanzo Beans, Water, Baking Soda], Tahini [Sesame Seeds], Garlic, Citric Acid, Pink Himalayan Salt, Serrano Peppers, Olive Oil), Mediterranean Salad (Tomatoes, Cucumber, Onions, Olive Oil, Parsley, Pink Himalayan Salt, Citric Acid), Garlic Sauce (Canola Oil, Cage Free Liquid Egg Whites (Egg Whites, Guar Gum, Triethyl Citrate [whipping aids]), Garlic, Serrano Peppers, Pink Himalayan Salt, Citric Acid).