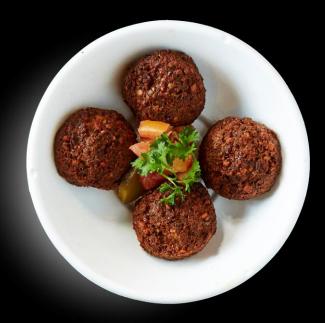

## Falafel Plate

<u>Falafel</u> (Garbanzo Beans [Garbanzo Beans, Water), Avocado Oil, Onions, Parsley, Garlic, Spices, Serrano Peppers, Red Bell Pepper, Pink Himalayan Salt), **Rice** (Rice, Avocado Oil, Garlic, Pink Himalayan Salt), **Spicy Hummus** (Garbanzo Beans [Garbanzo Beans, Water, Baking Soda], Tahini [Sesame Seeds], Garlic, Citric Acid, Pink Himalayan Salt, Serrano Peppers, Olive Oil), Mediterranean Salad (Tomatoes, Cucumber, Onions, Olive Oil, Parsley, Pink Himalayan Salt, Citric Acid), **Tahini Sauce** (Tahini (Sesame Seeds), Water, Garlic, Pink Himalayan Salt, Citric Acid).