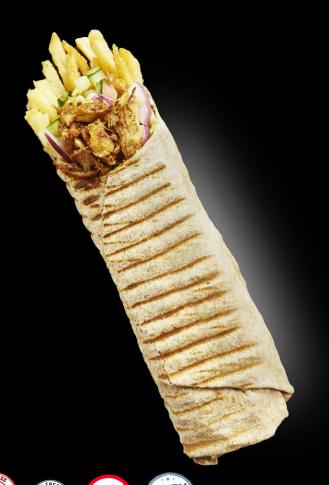

RRITO

Whole Wheat Flour Tortilla (Whole Wheat and Unbleached Wheat Flour, Water, Vegetable Shortening [source not provided, therefore, may contain soy]), Rice (Rice, Avocado Oil, Garlic, Pink Himalayan Salt), French **Fries** (Potatoes, Vegetable Oil [contains one or more of the following oils: Canola, Soybean, Cottonseed, Sunflower, Corn], contains 2% or less of: Dextrose, Sodium Acid Pyrophosphate [to maintain color]), Falafel (Garbanzo Beans [Garbanzo Beans, Water), Avocado Oil, Onions, Parsley, Garlic, Spices, Serrano Peppers, Red Bell Pepper, Pink Himalayan Salt), Burrito Sauce (Garlic Sauce [Canola Oil, Cage Free Liquid Egg Whites (Egg Whites, Guar Gum, Triethyl Citrate [whipping aids]), Garlic, Serrano Peppers, Pink Himalayan Salt, Citric Acid], Tomato Paste (Tomatoes, Naturally Derived Citric Acid), Spices [Sumac, Paprika (Paprika with 2% or less of: Silicon Dioxide [to prevent caking], Ethoxyguin [to retain color]), Black Pepper, Chili Powder, Cumin, Ginger, Organic Turmeric, Nutmeg, Red Chili Peppers, Cloves, Bay Leaf], Vegan Mayonnaise (Canola Oil, Water, Organic Distilled Vinegar, contains less than 2% of: Salt, Food Starch-Modified, Cane Sugar, Spice, Natural Flavor, Lemon Juice Concentrate, Calcium Disodium EDTA [to protect flavor], Oleoresin Paprika [color]), Mediterranean Salad (Cucumber, Tomato, Red Onions, Sunflower Oil, Red Wine Vinegar, Garlic, Onion, Pink Himalayan Salt), Red Onion.