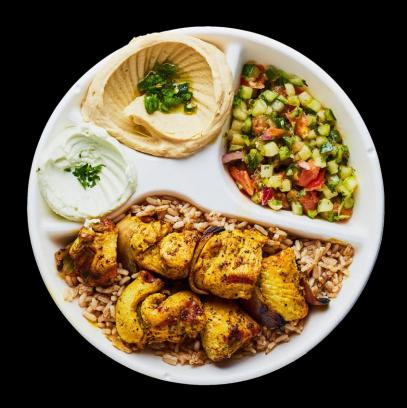

## Falafel Plate

<u>Falafel</u> (Garbanzo Beans [Garbanzo Beans, Water), Avocado Oil, Onions, Parsley, Garlic, Spices, Serrano Peppers, Red Bell Pepper, Pink Himalayan Salt), **Rice** (Rice, Avocado Oil, Garlic, Pink Himalayan Salt), **Spicy Hummus** (Garbanzo Beans [Garbanzo Beans, Water, Baking Soda], Tahini [Sesame Seeds], Garlic, Citric Acid, Pink Himalayan Salt, Serrano Peppers, Olive Oil), Mediterranean Salad (Tomatoes, Cucumber, Onions, Olive Oil, Parsley, Pink Himalayan Salt, Citric Acid), **Tahini Sauce** (Tahini (Sesame Seeds), Water, Garlic, Pink Himalayan Salt, Citric Acid).

| <b>Nutrition F</b>                         | acts            |
|--------------------------------------------|-----------------|
| Serving Size 1<br>Servings Per Container 3 |                 |
| Amount Per Serving                         |                 |
|                                            | om Fat 210      |
|                                            | % Daily Value   |
| Total Fat 23g                              | 35%             |
| Saturated Fat 3.5g                         | 18%             |
| Trans Fat 0g                               |                 |
| Cholesterol 5mg                            | 2%              |
| Sodium 800mg                               | 33%             |
| Total Carbohydrate 42g                     | 14%             |
| Dietary Fiber 9g                           | 36%             |
| Sugars 6g                                  |                 |
| Protein 11g                                |                 |
|                                            |                 |
| *Percent Daily Values are based on diet.   | a 2,000 calorie |