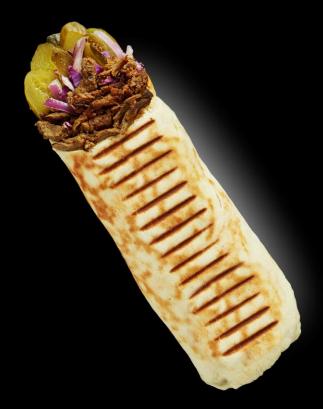

## Falafel Sandwich

On a Whole Wheat Wrap

#### **INGREDIENT STATEMENT:**

Whole Wheat Flour Tortilla (Whole Wheat and Unbleached Wheat Flour, Water, Vegetable Shortening [source not provided, therefore, may contain soy]), Falafel (Garbanzo Beans [Garbanzo Beans, Water), Avocado Oil, Onions, Parsley, Garlic, Spices, Serrano Peppers, Red Bell Pepper, Pink Himalayan Salt), <u>Hummus</u> (Garbanzo Beans [Garbanzo Beans, Water, Baking Soda], Tahini [Sesame Seeds], Garlic, Citric Acid, Pink Himalayan Salt), Mediterranean Salad (Tomatoes, Cucumber, Onions, Olive Oil, Parsley, Pink Himalayan Salt, Citric Acid), Tahini Sauce (Water, Tahini [Sesame Seeds], Garlic, Pink Himalayan Salt, Citric Acid), Cucumber Pickles (Cucumbers, Water, Salt, Acetic Acid, Spices)