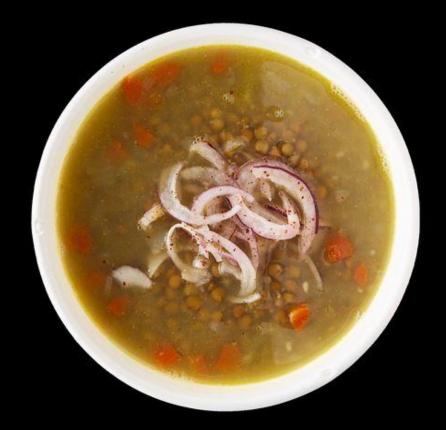

## Lentil Soup

### **INGREDIENT STATEMENT:**

**Lentil Soup** (Water, Green Lentils, Red Lentils, Red Onion, Carrot, Pink Himalayan Salt, Garlic, Avocado Oil, Spices).