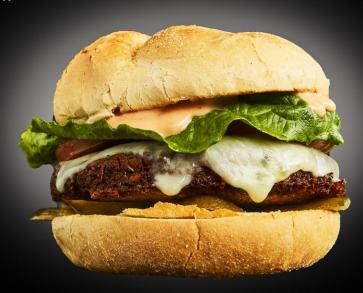

Per Container 3

| mount Per Serving | ]         |               |
|-------------------|-----------|---------------|
| Calories 310      | Calories  | from Fat 150  |
|                   |           | % Daily Value |
| otal Fat 17g      |           | 26%           |
| Saturated Fat     | t 3g      | 15%           |
| Trans Fat 0g      |           |               |
| Cholesterol Om    | ıg        | 0%            |
| Sodium 550mg      |           | 23%           |
| otal Carbohyo     | Irate 31g | 10%           |
| Dietary Fiber     | 7g        | 28%           |
| Sugars 5g         |           |               |
| Protein 8g        |           |               |

\*Percent Daily Values are based on a 2 000 cald

'n П

W

RG П · R S







# FALAFEL BURGERS

# Deluxe Falafel Burger

On a Roll



#### **INGREDIENT STATEMENT:**

Kaiser Roll (Enriched Wheat Flour [Wheat flour, malted barley flour, niacin, iron, thiamine monotriate, riboflavin, folic acid], Water, Bread Base [Salt, Sugar, Soybean Oil, Dextrose, Mono-and Diglycerides, Diacetyl Tartaric Acid Esters of Mono-Diglycerides (DATEM) and 2% or Less of Each of the following: Calcium Stearoyl Lactylate (CSL), Ascorbic Acid (Vitamin C)], Enriched Wheat Flour (Wheat Flour, Yeasts, Enzymes, L-Cysteine Hydrochloride, TBHQ Antioxidant), Vital Wheat Gluten, Blend of Enzymes (Calcium Sulfate, Wheat Starch, Enriched Wheat Flour and 2% or Less of Each of the Following: Enzymes Calcium Propionate, Citric Acid (Citric Acid, Carnuba Wax), Sorbic Acid (Sorbic Acid, Fully Hydrogenated Soybean Oil), Yellow Cornmeal), Falafel Patty (Garbanzo