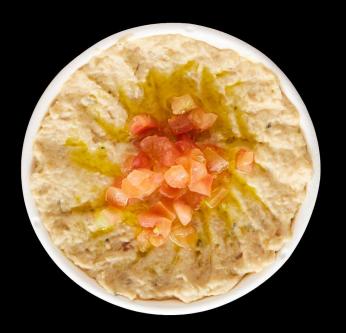

## Falafel Plate

<u>Falafel</u> (Garbanzo Beans [Garbanzo Beans, Water), Avocado Oil, Onions, Parsley, Garlic, Spices, Serrano Peppers, Red Bell Pepper, Pink Himalayan Salt), **Rice** (Rice, Avocado Oil, Garlic, Pink Himalayan Salt), **Spicy Hummus** (Garbanzo Beans [Garbanzo Beans, Water, Baking Soda], Tahini [Sesame Seeds], Garlic, Citric Acid, Pink Himalayan Salt, Serrano Peppers, Olive Oil), Mediterranean Salad (Tomatoes, Cucumber, Onions, Olive Oil, Parsley, Pink Himalayan Salt, Citric Acid), **Tahini Sauce** (Tahini (Sesame Seeds), Water, Garlic, Pink Himalayan Salt, Citric Acid).

| <b>Nutrition F</b>                         | acts            |
|--------------------------------------------|-----------------|
| Serving Size 1<br>Servings Per Container 3 |                 |
| Amount Per Serving                         |                 |
|                                            | om Fat 210      |
|                                            | % Daily Value   |
| Total Fat 23g                              | 35%             |
| Saturated Fat 3.5g                         | 18%             |
| Trans Fat 0g                               |                 |
| Cholesterol 5mg                            | 2%              |
| Sodium 800mg                               | 33%             |
| Total Carbohydrate 42g                     | 14%             |
| Dietary Fiber 9g                           | 36%             |
| Sugars 6g                                  |                 |
| Protein 11g                                |                 |
|                                            |                 |
| *Percent Daily Values are based on diet.   | a 2,000 calorie |