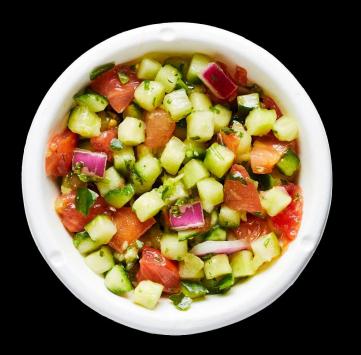

## Mediterranean a Salad

Mediterranean Salad (Tomatoes, Cucumber, Onions, Olive Oil, Parsley, Pink Himalayan Salt, Citric Acid).

## **Nutrition Facts**

Serving Size 1 Servings Per Container 3

| Amount Per Serving    |          |                |
|-----------------------|----------|----------------|
| Calories 15           | Calories | s from Fat 10  |
|                       |          | % Daily Value* |
| Total Fat 1g          |          | 2%             |
| Saturated Fat 0g      |          | 0%             |
| Trans Fat 0g          |          |                |
| Cholesterol 0mg       |          | 0%             |
| Sodium 135mg          |          | 6%             |
| Total Carbohydrate 2g |          | 1%             |
| Dietary Fiber 0g      |          | 0%             |
| Sugars 1g             |          |                |
| Protein 0g            |          |                |
|                       |          |                |