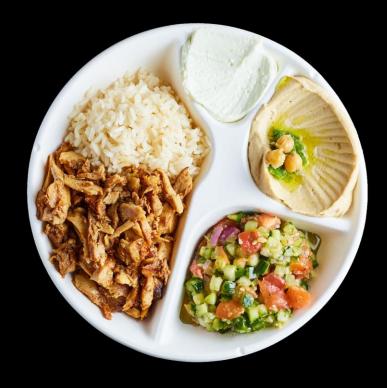

## Falafel Plate

<u>Falafel</u> (Garbanzo Beans [Garbanzo Beans, Water), Avocado Oil, Onions, Parsley, Garlic, Spices, Serrano Peppers, Red Bell Pepper, Pink Himalayan Salt), **Rice** (Rice, Avocado Oil, Garlic, Pink Himalayan Salt), **Spicy Hummus** (Garbanzo Beans [Garbanzo Beans, Water, Baking Soda], Tahini [Sesame Seeds], Garlic, Citric Acid, Pink Himalayan Salt, Serrano Peppers, Olive Oil), Mediterranean Salad (Tomatoes, Cucumber, Onions, Olive Oil, Parsley, Pink Himalayan Salt, Citric Acid), **Tahini Sauce** (Tahini (Sesame Seeds), Water, Garlic, Pink Himalayan Salt, Citric Acid).

| <b>Nutrition F</b>                         | acts            |
|--------------------------------------------|-----------------|
| Serving Size 1<br>Servings Per Container 3 |                 |
| Amount Per Serving                         |                 |
|                                            | om Fat 210      |
|                                            | % Daily Value   |
| Total Fat 23g                              | 35%             |
| Saturated Fat 3.5g                         | 18%             |
| Trans Fat 0g                               |                 |
| Cholesterol 5mg                            | 2%              |
| Sodium 800mg                               | 33%             |
| Total Carbohydrate 42g                     | 14%             |
| Dietary Fiber 9g                           | 36%             |
| Sugars 6g                                  |                 |
| Protein 11g                                |                 |
|                                            |                 |
| *Percent Daily Values are based on diet.   | a 2,000 calorie |