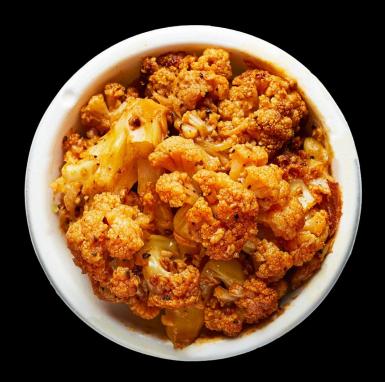

# Roasted Cauliflower

### **INGREDIENT STATEMENT:**

Cauliflower, Potato, Avocado Oil, Garlic, Spices (Salt, Black Pepper, Paprika (Paprika with 2% or less of: Silicon Dioxide [to prevent caking], Ethoxyquin [to retain color]).

### **Nutrition Facts**

Serving Size 4oz Roasted Cauliflower

| Amount Per Serving |          |                |
|--------------------|----------|----------------|
| Calories 110       | Calories | from Fat 50    |
|                    |          | % Daily Value* |
| Total Fat 5g       |          | 8%             |
| Saturated Fat 0.5g |          | 3%             |
| Trans Fat 0g       |          |                |
| Cholesterol 0mg    | 9        | 0%             |
| Sodium 160mg       |          | 7%             |
| Total Carbohydi    | rate 14g | 5%             |
| Dietary Fiber 2    | 2g       | 8%             |
| Sugars 2g          |          |                |
| Protein 2g         |          |                |
|                    |          |                |