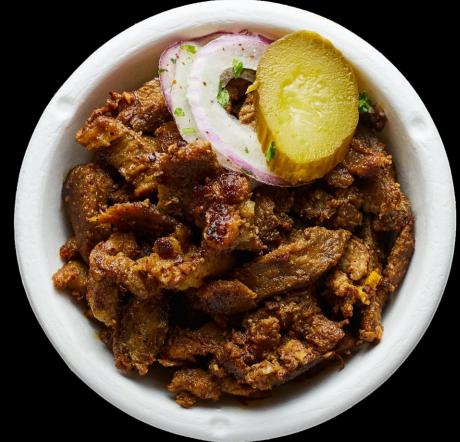

# Spicy Chicken Shawarma Plate

Spicy Chicken Shawrma (Halal Certified Chicken Thighs, Avocado Oil, Tomato Paste (Tomatoes, Naturally Derived Citric Acid), Garlic, Red Wine Vinegar, Himalayan Pink Salt, Carolina Reaper Pepper, Spices (Black Pepper, Chili Powder, Cumin, Ginger, Organic Turmeric, Nutmeg, Red Chili Peppers, Cloves, Bay Leaf, Sumac, Paprika (Paprika with 2% or less of: Silicon Dioxide [to prevent caking], Ethoxyquin [to retain color]), Rice (Rice, Avocado Oil, Garlic, Pink Himalayan Salt), Spicy Hummus (Garbanzo Beans [Garbanzo Beans, Water, Baking Soda], Tahini [Sesame Seeds], Garlic, Citric Acid, Pink Himalayan Salt, Serrano Peppers, Olive Oil), Mediterranean Salad (Tomatoes, Cucumber, Onions, Olive Oil, Parsley, Pink Himalayan Salt, Citric Acid), Garlic Sauce (Canola Oil, Cage Free Liquid Egg Whites (Egg Whites, Guar Gum, Triethyl Citrate [whipping aids]), Garlic, Serrano Peppers, Pink Himalayan Salt, Citric Acid), Garnish (Pickles)