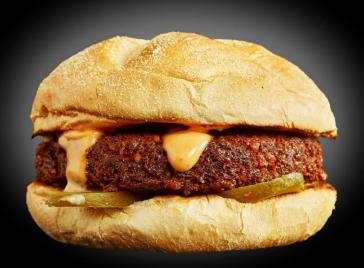

### Falafel Burger

On a Roll

Kaiser Roll (Enriched Wheat Flour [Wheat flour, malted barley flour, niacin, iron, thiamine monotriate, riboflavin, folic acid], Water, Bread Base [Salt, Sugar, Soybean Oil, Dextrose, Mono-and Diglycerides, Diacetyl Tartaric Acid Esters of Mono-Diglycerides (DATEM) and 2% or Less of Each of the following: Calcium Stearoyl Lactylate (CSL), Ascorbic Acid (Vitamin C)], Enriched Wheat Flour (Wheat Flour, Yeasts, Enzymes, L-Cysteine Hydrochloride, TBHQ Antioxidant), Vital Wheat Gluten, Blend of Enzymes (Calcium Sulfate, Wheat Starch, Enriched Wheat Flour and 2% or Less of Each of the Following: Enzymes Calcium Propionate, Citric Acid (Citric Acid, Carnuba Wax), Sorbic Acid (Sorbic Acid, Fully Hydrogenated Soybean Oil), Yellow Cornmeal), Falafel Patty (Garbanzo Beans [Garbanzo Beans, Water), Avocado Oil, Onions, Parsley, Garlic, Spices, Serrano Peppers, Red Bell Pepper, Pink Himalayan Salt), Burger Sauce (Vegan Mayonnaise (Canola Oil, Water, Organic Distilled Vinegar, contains less than 2% of: Salt, Food Starch-Modified, Cane Sugar, Spice, Natural Flavor, Lemon Juice Concentrate, Calcium Disodium EDTA [to protect flavor], Oleoresin Paprika [color]), Paprika, Ketchup [Tomato Concentrate from Red Ripe Tomatoes, Distilled Vinegar, High Fructose Corn Syrup, Corn Syrup, Salt, Spice, Onion Powder, Natural Flavoring], Serrano Peppers, Tomatoes, Tomato Juice, Red Wine Vinegar, Onions, Tomato Paste [Tomatoes, Naturally Derived Citric Acid], Red Bell Pepper, Serrano Pepper, Pink Himalayan Salt), Cucumber Pickles (Cucumbers, Water, Salt, Acetic Acid, Spices).