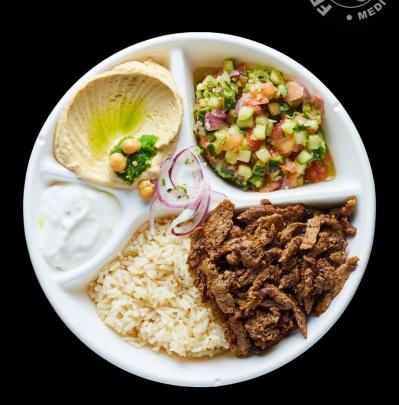

## Falafel Plate

<u>Falafel</u> (Garbanzo Beans [Garbanzo Beans, Water), Avocado Oil, Onions, Parsley, Garlic, Spices, Serrano Peppers, Red Bell Pepper, Pink Himalayan Salt), **Rice** (Rice, Avocado Oil, Garlic, Pink Himalayan Salt), **Spicy Hummus** (Garbanzo Beans [Garbanzo Beans, Water, Baking Soda], Tahini [Sesame Seeds], Garlic, Citric Acid, Pink Himalayan Salt, Serrano Peppers, Olive Oil), Mediterranean Salad (Tomatoes, Cucumber, Onions, Olive Oil, Parsley, Pink Himalayan Salt, Citric Acid), **Tahini Sauce** (Tahini (Sesame Seeds), Water, Garlic, Pink Himalayan Salt, Citric Acid).